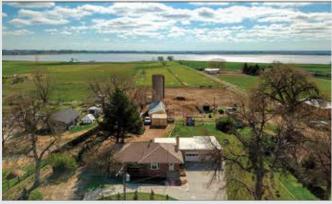

### PARK YOUR BOAT, PLANT YOUR GARDEN

This one-acre property includes plenty of space for your favorite outdoor activities,

with mountain views, and Union Reservoir practically walking distance away.

# 12540 County Road 1

\$445,000 | 1 acre | 3 bdrm | 2 bath | 1,438 sf | built 1962

This Longmont home in Weld County is a haven for the outdoor enthusiast. Fenced back yard holds your choice of large vehicle. Oversize 2-stall garage with workbench and storage buildings offer even more space. The home's easy-to-maintain brick exterior and beautifully updated interior gives you more time outside. Enjoy the professionally landscaped yard with mature trees from the enclosed and finished back patio, or check out the mountain views.

**Country Living in Longmont** Lots of outdoor space with easy access to town, I-25, hospitals and the Boulder county recreational trail system. You can see Union Reservoir from the back

window and get your watercraft there in no time.