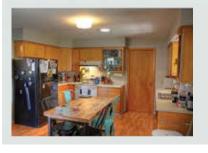

#### **Classic Kitchen**

The eat-in kitchen with fireplace and wood floors has classic charm. A sliding pocket door makes the third bedroom an optional play room or dining room, while the exterior door adds light and makes unloading groceries easy.